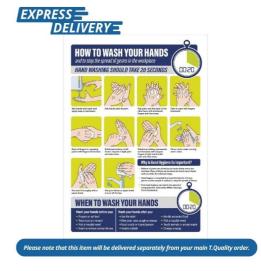

## HOW TO WASH YOUR HANDS SIGN A4 SELF-ADHESIVE UNIS256

Pack Size: 1

Details: \*NOTE THAT THIS PRODUCT IS NOT AVAILABLE FOR CLICK AND COLLECT OR FOR PURCHASE AT OUR TRADE COUNTERS Size: A4. Self-Adhesive

How to wash your hands in the workplace sign to remind the practice of good hand hygiene and minimise the spread of germs.

Product features

Please note that whilst every care is taken to ensure the accuracy of the product ingredients, allergens and other data it should not be relied upon. Ingredients and recipes do change and the label should always be checked for the latest information.