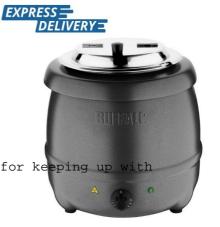

## BUFFALO GRAPHITE GREY SOUP KETTLE UNIS086

Pack Size: 1

Details: \*NOTE THAT THIS PRODUCT IS NOT AVAILABLE FOR CLICK AND COLLECT OR FOR PURCHASE AT OUR TRADE COUNTERS Capacity: 10Ltr Serve tasty, hearty homemade soup with this grey soup kettle from Buffalo. With enough room to hold up to 10 litres, the kettle offers a huge capacity - making it ideal for keeping up demand in busy buffets, farm shops, events or cafes.