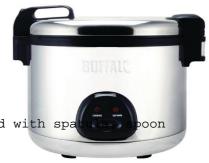

## BUFFALO COMMERCIAL LARGE RICE COOKER 9LTR UNIS040

Pack Size: 1

Details: \*NOTE THAT THIS PRODUCT IS NOT AVAILABLE FOR CLICK AND COLLECT OR FOR PURCHASE AT OUR TRADE COUNTERS 2.85kW. Rice Capacity: 20 Ltr Cooked / 9Ltr Dry Large capacity, easy to use commercial rice cooker made from hardwearing and durable stainless steel. Ideal for busy establishments cooking large quantities of rice. Supplied with spand rice measure.