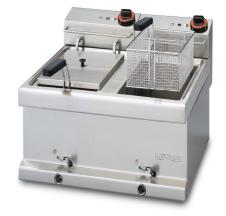

## LOTUS FEM-2/6 DOUBLE TABLE TOP FRYER 7 LITRE CAPACITY 6KW RFEM026

Pack Size: 7 litres

**Details:** Dimensions - WxDxH 600mm x 510mm x 250mm. LOTUS FEM-2/6 DOUBLE TABLE TOP FRYER 7 LITRE CAPACITY 6KW POWER (USES 13 AMP SOCKET). Production 14kg/hour, 2 x Baskets mm 220w x 325d x 200h, 304 Grade Stainless Steel, Scotch Brite Satin Polish Finish, 1 mm Thick Work Top, Rounded Edges, Chromed Detail, Rear Splash Back