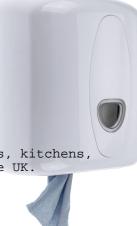

## CENTREFEED ROLL DISPENSER QCFD001

Pack Size: 1

Details: Excel brand. Compatible with most blue roll and centre feed paper, this dispenser's robust construction allows it to withstand heavy use in commercial spaces, yet the unit's smart, modern casing means it looks at home in any facility. Lockable housing. Maximum roll size ? 230mm high x 220mm diameter. Suitable for most professional areas, kitchens, hotels, schools, garages and service stations. Manufactured in the UK.