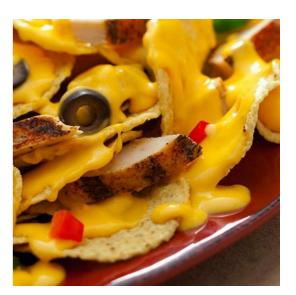

## GHELS PREMIUM CHEESE SAUCE NGCS004

Pack Size: 4x3950g

**Details:** Gehl's Premium Jalapeno is a richer, creamier cheese sauce that features a bold blend of peppers to bring the heat! This cheese sauce satisfies a wide range of taste buds. Made with real cheese.