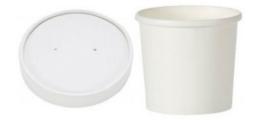

## 160Z HEAVY DUTY WHITE PAPER POTS AND LIDS MWPL016

Pack Size: 250

<code>Details:</code> Our Heavy Duty paper containers offer excellent thermal properties and are commonly used for soups and other hot food contents. Individual 16oz cup 95 x 95 x 105mm Lid 100 x 100 x 20mm  $\,$ 