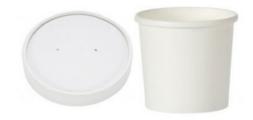

## 120Z HEAVY DUTY WHITE PAPER POTS AND LIDS MWPL012

Pack Size: 250

**Details:** Our Heavy Duty paper containers offer excellent thermal properties and are commonly used for soups and other hot food contents. Individual 12oz cup 90 x 90 x 90mm

Lid 92 x 92 x 21mm

Please note that whilst every care is taken to ensure the accuracy of the product ingredients, allergens and other data it should not be relied upon. Ingredients and recipes do change and the label should always be checked for the latest information.