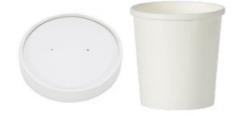

## 80Z HEAVY DUTY WHITE PAPER POTS AND LIDS MWPL008

Pack Size: 250

**Details:** Our Heavy Duty paper containers offer excellent thermal properties and are commonly used for soups and other hot food contents. Individual 8oz cup 90 x 90 x 65mm Lid 92 x 92 x 21mm