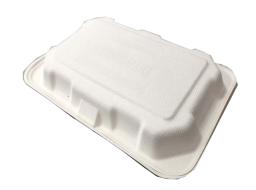

## BIO BOX PLAIN MEDIUM MPBM250

Pack Size: 250

**Details:** Bio-boxes are biodegradable, compostable and environmentally friendly boxes. Made from sustainable sources they keep any food hot and are leak proof and microwaveable. weight 35g. 229x150x80mm