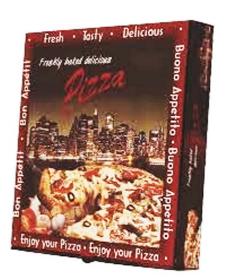

## FULL COLOUR PIZZA BOXES 10in MPBG010

Pack Size: 100

**Details:** E-Flute boxes. Takes less storage space whilst providing the optimal strength to carry food. Perfect for serving takeaway Pizza. Manhattan design with black edges, brown inside.