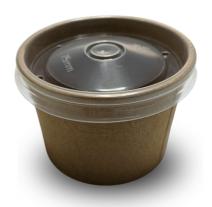

## KRAFT PORTION POTS AND LIDS 40Z MKPL004

Pack Size: 250

Details: 'Card pots (PE Lined) and lids (PP) for side

Card Pot is widley recyclable where facilities exist. Lids are polypropylene recyclable where facilities exist. Not certified for microwave use.