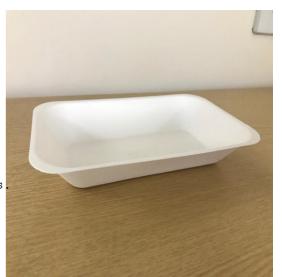

## LARGE BAGASSE TRAY COMPOSTABLE MCTL500

Pack Size: 500

Details: Light weight, smooth walled, bagasse trays suitable for food use. Bagasse trays are made from natural non-wood fibres such as bamboo, sugarcane and reed which are renewable and sustainable resources. Bagasse trays are an economical and environmentally friendly alternative to traditional polystyrene food trays