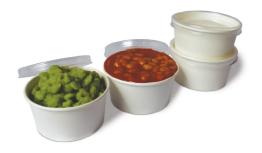

## CARD POTS AND LIDS 7oz MCPL250

Pack Size: 250

Details: Card pots (PE Lined) and lids (PP) for side dish

Card Pot is widley recyclable where facilities exist. Lids are polypropylene recyclable where facilities exist. Not certified for microwave use. 250pcs pot+250pcs lid