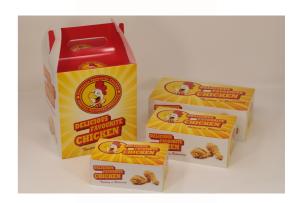

## CHICKEN BOXES MEDIUM FC1 MCBM300

Pack Size: 300

**Details:** Delicious Favourite Chicken printed kraft board boxes. Perfect for serving 2 pcs fried chicken with chips. Product should be stored in cool, dry conditions, away from direct sun and heat sources