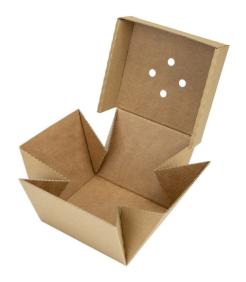

## BURGER DELIVERY BOX MBDB100

Pack Size: 100

Details: Flat pack premium burger delivery box, 122mm x 122mm square base, 102mm tall. Insulation and protection for stacked burgers.

Compostable, recyclable & biodegradable. Breathable & odourless.