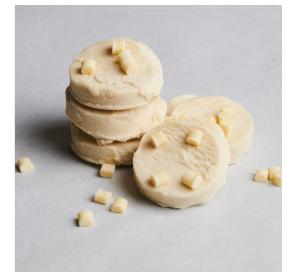

## WHITE CHOC COOKIE DOUGH IWCD090

Pack Size: 1X90

**Details:** Our innovative and delicious Individual Quick-Frozen White Chocolate Chip Cookie Dough. This convenient and ready-to-bake cookie dough is perfect for shops who love to serve freshly baked cookies without the hassle of preparing the dough from scratch.