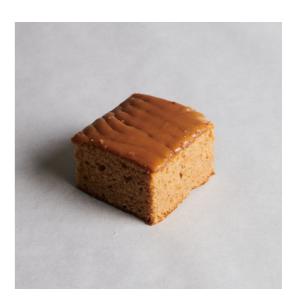

## STICKY TOFFEE PUDDING ISTP012

Pack Size: 1X12

**Details:** Our Individual Quick-Frozen Sticky Toffee Pudding, a delightful dessert experience that combines the rich taste of toffee with the convenience of individual portions, making it a versatile addition to any menu.