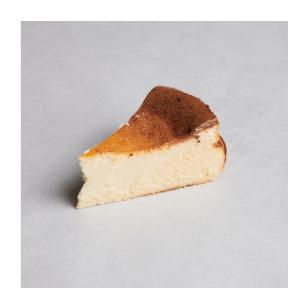

## SAN SEBASTIAN CHEESECAKE ISSC012

Pack Size: 1X10

Details: Our Individual Quick-Frozen San Sebastian Cheesecake, a delicious and indulgent dessert that is sure to satisfy your sweet tooth cravings. This innovative cheesecake features a unique combination of flavors, textures, and presentation, making it a unique and eye-catching addition to any dessert menu.