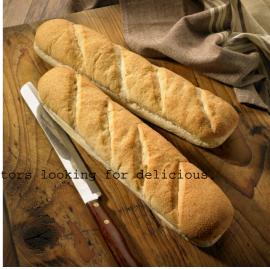

## BIG SOFTY FOOT LONG SUB ROLL VEGAN ISRW030

Pack Size: 30x150g

**Details:** 11.5" Fully baked sliced deli sub rolls topped with semolina. This popular American-style sandwich bread is big, soft and shaped (a bit) like a submarine. Perfect for a wide variety of fillings, both hot and cold, sub rolls are an ideal solution for the schools, universities, pub chains, functions, buffets and any operat alternative bread carriers.