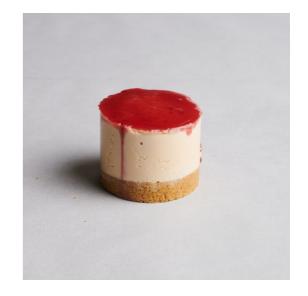

## STRAWBERRY CHEESECAKE ISCC012

Pack Size: 1X12

**Details:** Our Individual Quick Frozen Strawberry Cheesecake is a delicious and indulgent treat that is perfect for any occasion. With its creamy cheesecake filling and sweet strawberry topping, this dessert is sure to satisfy your customers cravings.