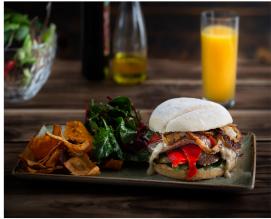

## KARA PREMIUM FLOURED BAP IKPF048

Pack Size: 48x92g

**Details:** Part of Kara's Ultimate Floured Range, this is a soft white double water-split bread bap dusted with flour and pre-sliced. Excellent for both hot and cold fillings