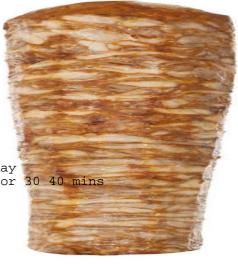

## KEYANI CHICKEN SHAWARMA IKCS020

Pack Size: 20kg

Details: COOKING GUIDELINES: Make sure that the kebab knife or cutter is extremely sharp at all times Do not rush and cut the surface until it is properly cooked The Chicken kebab should be cooked and sliced within one day When you start cooking , let the first layer cook slowly for 30 40 mins