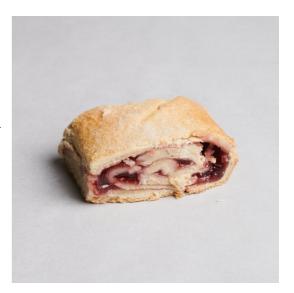

## JAM ROLLY POLLY IJRP012

Pack Size: 1X12

**Details:** Our Individual Quickly Frozen Jam Rolly Polly, a delectable pastry treat that is perfect for any occasion. With its crispy exterior and juicy filling, this roly poly is a sure-fire hit with both kids and adults alike.