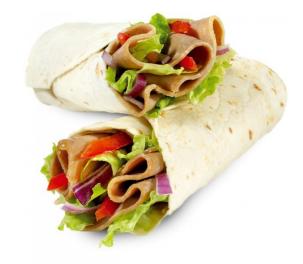

## DONER WRAPS 9" IDWP009

Pack Size: 100

**Details:** Pitta Wraps are flat breads used to create a unique variety of wrap sandwiches, salads and pizzas. The Pitta Wrap provides a better taste and value than a tortilla. Fold this light flat bread around your favourite doner meat or sandwich components.