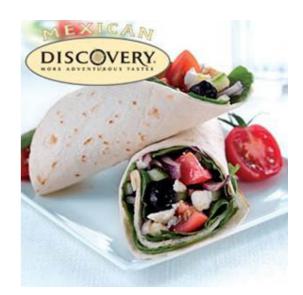

## FLOUR TORTILLA WRAP 12" IDTW012

Pack Size: 10 x 10

**Details:** Used for takeaway wraps, popular fillings include kebab meat, cheese, salad, coated chicken products, finished off with sauce of customers preference.