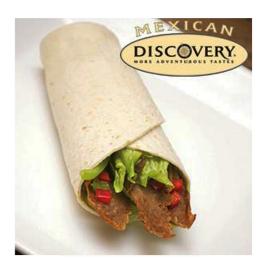

## SANTA MARIA FLOUR TORTILLA WRAP 10" IDTW010

Pack Size: 5 x 10

**Details:** Used for takeaway wraps, popular fillings include kebab meat, cheese, salad, coated chicken products, finished off with sauce of customers preference.