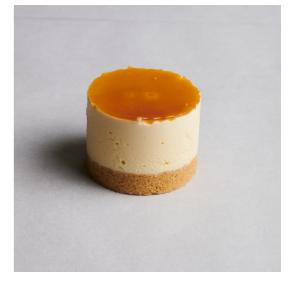

## SALTED CARAMEL CHEESECAKE ICSS012

Pack Size: 1X12

**Details:** Our irresistible Individual Quick Frozen Salted Caramel Cheesecake, a divine dessert that combines the creaminess of cheesecake with the irresistible sweetness of salted caramel.