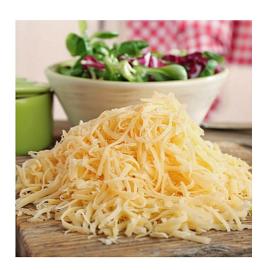

## DORATO GRATED CHEDDAR CHEESE ICHE005

Pack Size: 2kg

**Details:** White Grated Cheddar delivers a rich flavour whilst being bake stable in a number of ovens providing a textured melt.