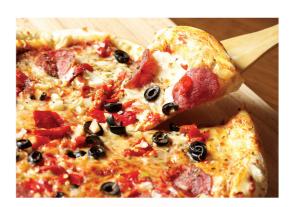

## DORATO SHREDDED MOZZARELLA & CHEDDAR 70/30 MIX ICHE003

Pack Size: 2kg

**Details:** Mozzarella and Cheddar is an ideal topping with great coverage and even cook. The Cheddar adds a complementary rich and distinctive flavour to the creamy mozzarella. The shred allows for a thicker melt which stays softer for longer.



## Allergen Information

Contains:

Milk

Suitable for:

Pizzeria

Please note that whilst every care is taken to ensure the accuracy of the product ingredients, allergens and other data it should not be relied upon. Ingredients and recipes do change and the label should always be checked for the latest information.

Please contact the T. Quality Telesales Team for further information should you have any queries.