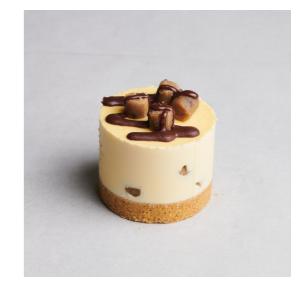

## COOKIE DOUGH CHEESECAKE ICDC012

Pack Size: 1X12

**Details:** Our Individual Quickly Frozen Cookie Dough Cheesecake, a delicious and indulgent dessert that combines the creamy richness of cheesecake with the irresistible taste of chocolate chip cookie dough.