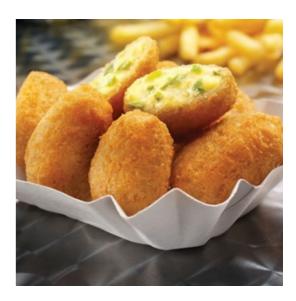

## LAMB WESTON CHILLI CHEESE NUGGETS ICCN601

Pack Size: 6x1kg

Details: 'Spicy, creamy and absolutely golden Medium level of spice, for a wide audience Very uniform weight
High melted cheese content
Uniform colour and spice level
Easy portioning
Consistent quality