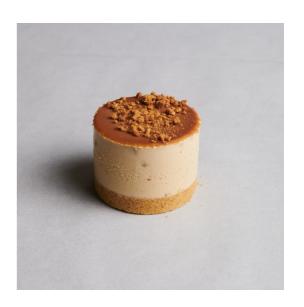

## CARAMELISED BISCUIT CHEESECAKE IBCC012

Pack Size: 1X12

**Details:** Our Individual Quickly Frozen Caramelised Biscuit Cheesecake, a delectable dessert that combines the rich and creamy flavors of cheesecake with the irresistible taste of caramelised biscuit cookies.