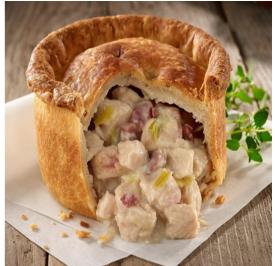

## WRIGHTS LARGE CHICKEN LEEK AND WILTSHIRE HAM PIES HWCL012

Pack Size: 12x400g

**Details:** Chicken, Leeks, and Wiltshire Ham in a creamy sauces encased in butter enriched shortcrust pastry - frozen baked.