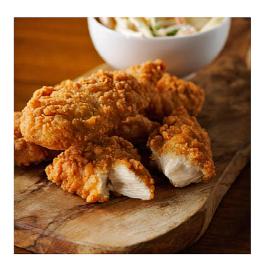

## SOUTHERN FRIED CRISPY MINI FILLETS FSMF001

Pack Size: 1kg

**Details:** Fully Cooked, Chicken Breast Inner Fillet coated in a Southern Fried seasoned Crunchy Breadcrumb Coating