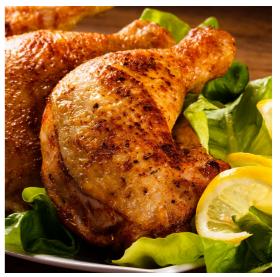

## QUALITY COOKED CHICKEN HALVES 20/24oz 566/680g

FCHH224

Pack Size: 16

**Details:** Steam cooked, whole chicken halves. Stays delicious and moist, even after re-heating. Completely natural product, no added water.