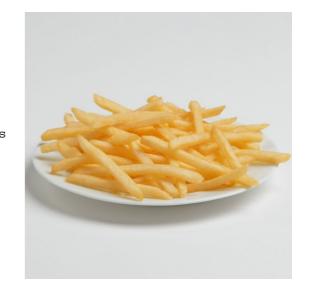

## LAMB WESTON STEALTH FRIES 6mm ELSF606

Pack Size: 4x2.5kg

**Details:** Stealth Fries® have a patented thin coating; this makes them crunchier than standard fries and keeps them warm twice as long.