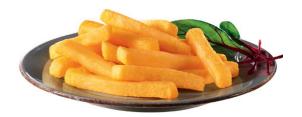

## LUTOSA CHIPS STRAIGHT CUT 7/16 12mm ELSC716

Pack Size: 4x2.5kg

**Details:** French fries, straight cut, extra quality, deep frozen. Consistent quality all year round made from widely grown Bintje potatoes which have a distinctive

buttery sweet flavour.