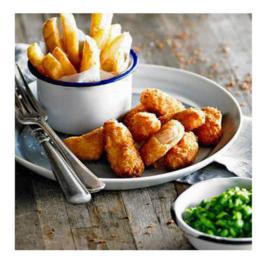

## WHITBY EXTRA LARGE SCAMPI 18-22 COUNT DSWX450

Pack Size: 450g

**Details:** Premium hand made breaded scampi, manufactured by Whitby Seafood's, sourced from local fishing sources around the British Isles and Ireland. Premium Scampi for something special.

Premium Scampi for something special on your menus Hand made with a light breadcrumb Very little machine processes