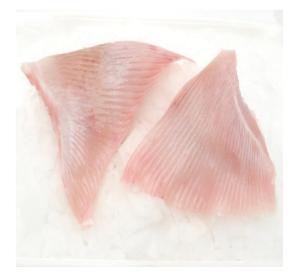

## SKINLESS SKATE WINGS 14/28oz CSWL164

Pack Size: 5kg

**Details:** Frozen Skate Wing Sometimes known as Winter Skate it is a species of the ray family. The resource is regulated under the NOAA fishery management programme. It has a mild and delicate flavour and a unique texture