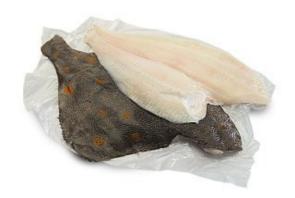

## SKIN-ON SEAPURE ICELANDIC PLAICE 8/10 CPPO810

Pack Size: 101b

**Details:** Sea Pure Icelandic plaice fillets is an excellent choice of fish. Packed in our 10lb SeaPure boxes, the skin-on and bone-in IQF fillets is a great seller during the whole year.