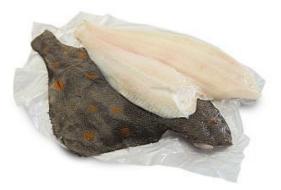

## SKIN-ON SEAPURE ICELANDIC PLAICE 7/8 CPPO708

Pack Size: 101b

**Details:** Sea Pure Icelandic plaice fillets is an excellent choice of fish. Packed in our 10lb SeaPure boxes, the skin-on and bone-in IQF fillets is a great seller during the whole year.