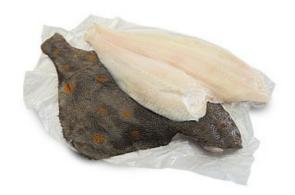

## SKIN-ON SEAPURE ICELANDIC PLAICE 6/7 CPPO607

Pack Size: 101b

**Details:** Sea Pure Icelandic plaice fillets is an excellent choice of fish. Packed in our 10lb SeaPure boxes, the skin-on and bone-in IQF fillets is a great seller during the whole year.