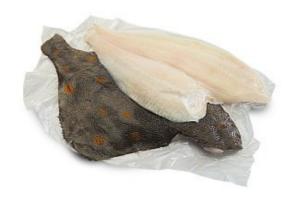

## SKIN-ON SEAPURE ICELANDIC PLAICE 5/6 CPPO506

Pack Size: 101b

**Details:** Sea Pure Icelandic plaice fillets is an excellent choice of fish. Packed in our 10lb SeaPure boxes, the skin-on and bone-in IQF fillets is a great seller during the whole year.