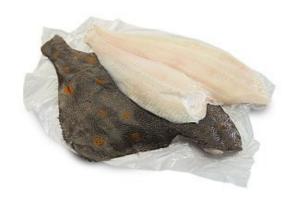

## SKIN-ON SEAPURE ICELANDIC PLAICE 10/12 CPPO112

Pack Size: 101b

**Details:** Sea Pure Icelandic plaice fillets is an excellent choice of fish. Packed in our 10lb SeaPure boxes, the skin-on and bone-in IQF fillets is a great seller during the whole year.