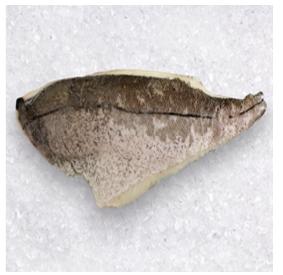

## SKIN-ON SEAPURE FAROE LINE CAUGHT HADDOCK 10/12

CPFH112

Pack Size: 101b

**Details:** As part of the SeaPure product range, we are pleased to continue to offer line-caught Faroe Haddock, a well-known quality product, packed as IQF fillets with skin-on and bone-in.