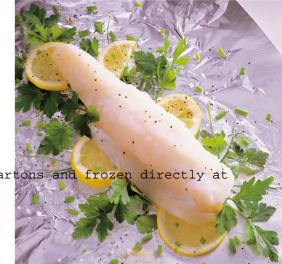

## SKINLESS ROYAL GREENLAND COD 8/16 ARYL816

Pack Size: 2x15lb

**Details:** Royal Greenland Frozen at Sea products are of top quality. The fish is caught by Royal Greenland trawlers operating in the seas around Greenland and the Barent sea

The fish is hauled onboard, graded, sorted, headed/gutted, filleted and then packed in interleaved cartons and frozen directly at the onboard factory - all within the matter of hours.

Please note that whilst every care is taken to ensure the accuracy of the product ingredients, allergens and other data it should not be relied upon. Ingredients and recipes do change and the label should always be checked for the latest information.