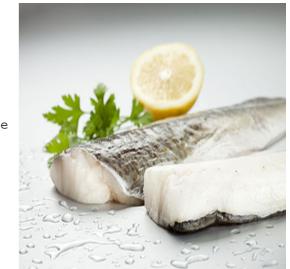

## KIRKELLA COD SON 16/32 AKKO632

Pack Size: 3x6.81kg

**Details:** Kirkella: a brand new British trawler catching MSC frozen at Sea fish. Kirkella committed to Sustainable Managed Fishing Simply "The best of British"