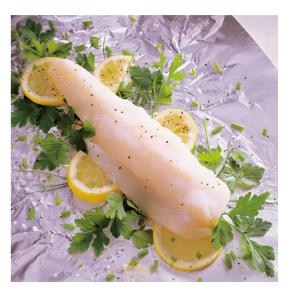

## SKINLESS BONELESS KIRKELLA COD 8/10 AKBL810

Pack Size: 3x6.81kg

**Details:** Kirkella: a brand new British trawler catching MSC frozen at Sea fish. Kirkella committed to Sustainable Managed Fishing Simply "The best of British"