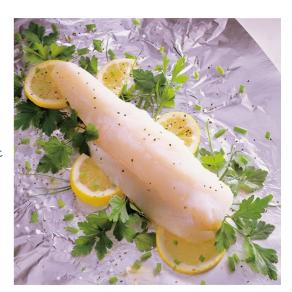

## SKINLESS BONELESS BRIM COD 12/16 ABBL126

Pack Size: 2x9kg

Details: Brim Icelandic Cod caught in the pristine seas

around Iceland - sustainably fished.
"White succulent Icelandic Cod quick frozen from the best fresh raw material with a proven track record in quality and taste"